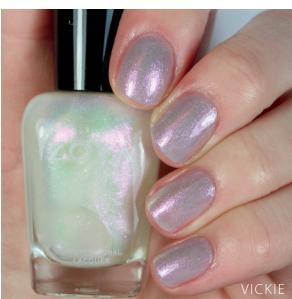

# KISSES PASTEL JELLIES

VICKIE ZP934 A buildable, milky gray jelly **LIBBY** ZP935 A buildable, milky lavender jelly **PRINCESS** ZP936 A buildable, milky pink jelly

### SPECIAL EFFECT TOPPERS

Accent these shades with a topper like Zoya Leia or a favorite of your own!

LIBBY

PRINCESS