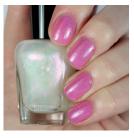

### JELLY SANDWICH

Create a "Jelly Sandwich" - one layer of jelly followed by a coat of glitter or flakes topped off with another layer of the jelly polish.

PRINCESS