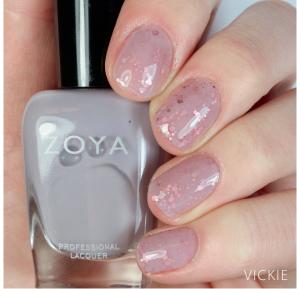

### SPECIAL EFFECT TOPPERS

Accent these shades with a topper like Zoya Leia or a favorite of your own!

LIBBY

PRINCESS