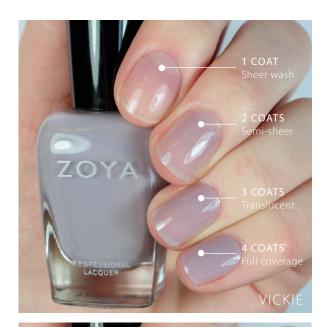

#### BUILDABLE COLOR

Wear the Pastel Jellies alone for a subtle wash of color. Build color (3-4 coats) to a full-coverage shiny finish.

PRINCESS