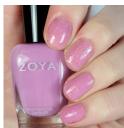

#### BUILDABLE COLOR

Wear the Pastel Jellies alone for a subtle wash of color. Build color (3-4 coats) to a full-coverage shiny finish.

PRINCESS

### JELLY SANDWICH

Create a "Jelly Sandwich" - one layer of jelly followed by a coat of glitter or flakes topped off with another layer of the jelly polish.

PRINCESS