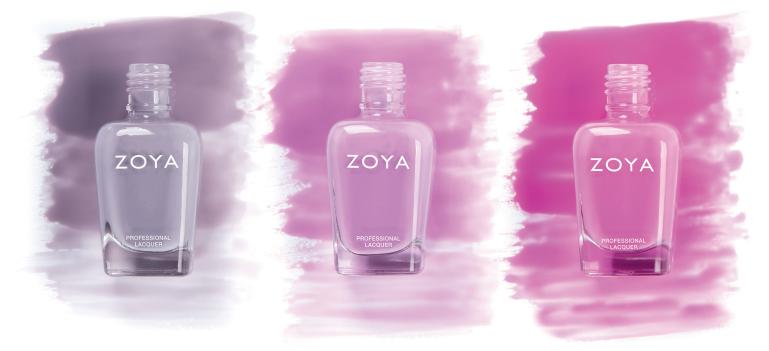

# KISSES PASTEL JELLIES

VICKIE ZP934 A buildable, milky gray jelly **LIBBY** ZP935 A buildable, milky lavender jelly **PRINCESS** ZP936 A buildable, milky pink jelly

### WHAT ARE PASTEL JELLIES?

Pastel Jelly nail polishes are semi-sheer with a unique milky & buildable streak-resistant formula. They can be worn alone or layered to create an endless variety of custom colors and effects. Not only are they extremely versatile, they also have a super glossy, high-shine finish!