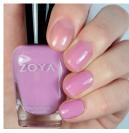

#### BUILDABLE COLOR

Wear the Pastel Jellies alone for a subtle wash of color. Build color (3-4 coats) to a full-coverage shiny finish.

PRINCESS

### JELLY SANDWICH

Create a "Jelly Sandwich" - one layer of jelly followed by a coat of glitter or flakes topped off with another layer of the jelly polish.

PRINCESS