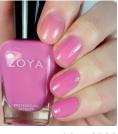

#### BUILDABLE COLOR

Wear the Pastel Jellies alone for a subtle wash of color. Build color (3-4 coats) to a full-coverage shiny finish.

PRINCESS

### JELLY SANDWICH

Create a "Jelly Sandwich" - one layer of jelly followed by a coat of glitter or flakes topped off with another layer of the jelly polish.

PRINCESS